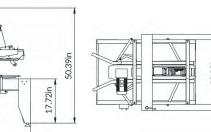

```
* 1-year parts warranty *
```

Dimensions

45.28in

1/4HP Dual Industrial Motors

**Tape Head Assembly** 

**Control Panel** 

Production Facilities N. America

D.R.M. Associates LLC 21 Yale Street Bristol, CT 06010 USA Sales & Marketing www.drmpack.com